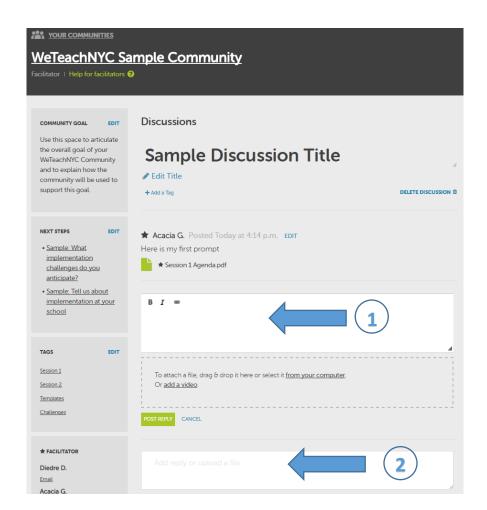

You can also reply to the original discussion prompt by clicking on the blank text box that appears at the bottom of the discussion thread, writing your response, and click 'POST REPLY'.

To respond to another community member on the thread, click 'REPLY' next to the post you want to reply to. This will indent your reply so that other people in the community can clearly see what you're responding to.