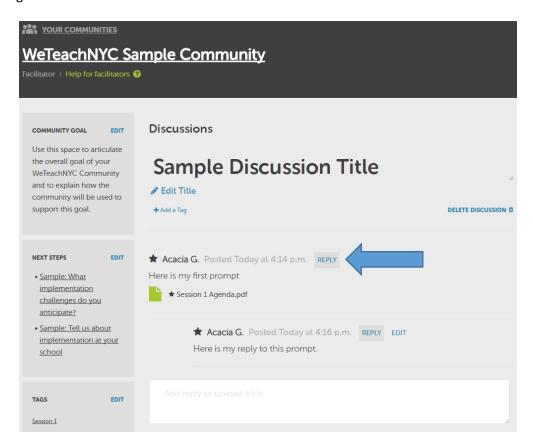

## **Replying to Discussions**

When replying to discussions, you have two options:

You can click 'REPLY' to the original discussion prompt (just under the title) at the top of the screen and then click 'POST REPLY'.

You can also reply to the original discussion prompt by clicking on the blank text box that appears at the bottom of the discussion thread, writing your response, and click 'POST REPLY'.

To respond to another community member on the thread, click 'REPLY' next to the post you want to reply to. This will indent your reply so that other people in the community can clearly see what you're responding to.