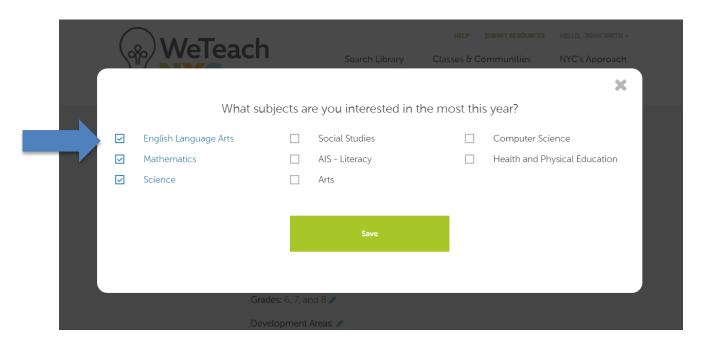

Click on items to select or deselect them and then click the green save button to save your changes. Clicking on the X will close out the box without saving your changes.