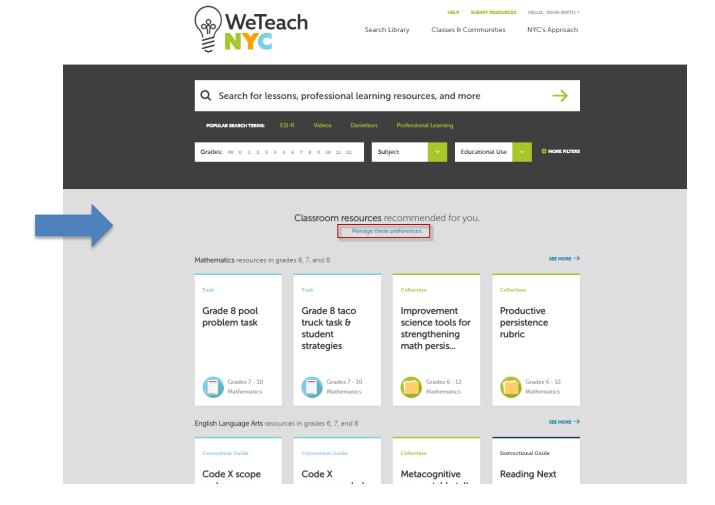

In order to update your preferences, click on the blue "Manage these preferences" link just above your recommendations or visit your profile from the top navigation bar.

Once in your WeTeachNYC profile, click on the blue pencil next to each preference to open your current preferences.