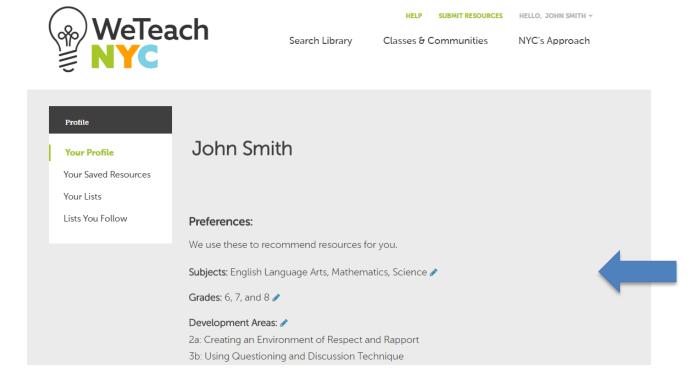

In order to update your preferences, click on the blue "Manage these preferences" link just above your recommendations or visit your profile from the top navigation bar.

Once in your WeTeachNYC profile, click on the blue pencil next to each preference to open your current preferences.