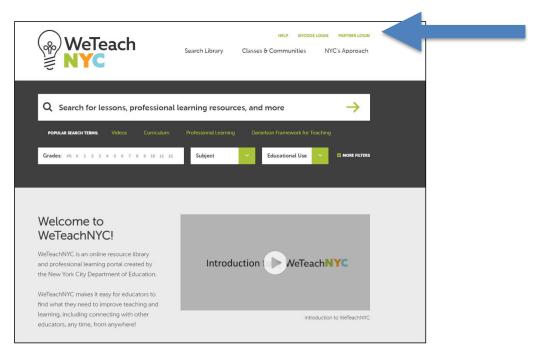

## Using your WeTeachNYC Profile

On the WeTeachNYC home page (weteachnyc.org), click the link at the top of the page to login with your NYCDOE or partner credentials.

Once you have logged in, you will see the homepage with your name in the upper right hand corner of the screen.