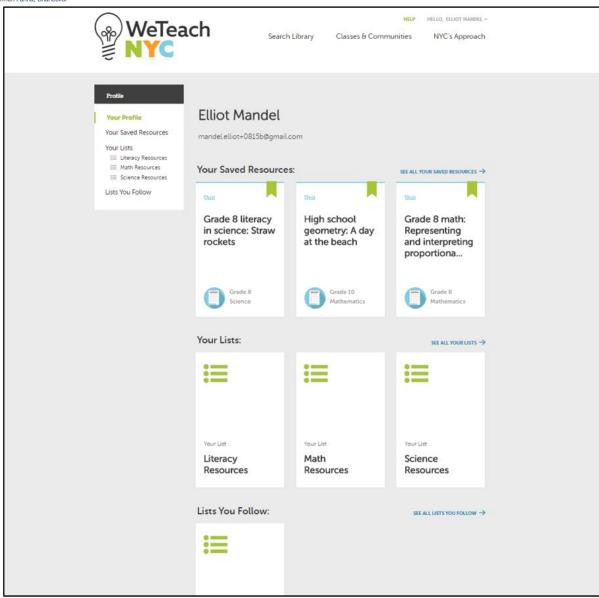

Click your name to see a dropdown menu and select 'view your profile'.

This is your profile page, visible only to you. It contains three sections:

- Your Saved Resources: contains all the resources you saved for later reference. Any resources you save from the Library will appear here.
- Your Lists: displays lists you have created to categorize your saved resources.
- **Lists You Follow**: shows the other educators lists that you have found helpful and decided to follow.