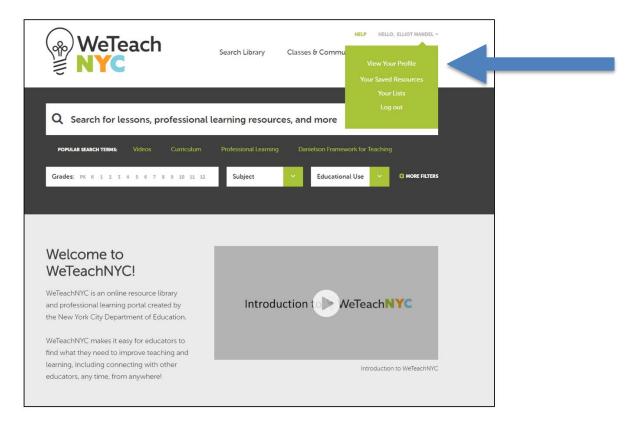

Click your name to see a dropdown menu and select 'view your profile'.

This is your profile page, visible only to you. It contains three sections:

- Your Saved Resources: contains all the resources you saved for later reference. Any resources you save from the Library will appear here.
- Your Lists: displays lists you have created to categorize your saved resources.
- **Lists You Follow**: shows the other educators lists that you have found helpful and decided to follow.