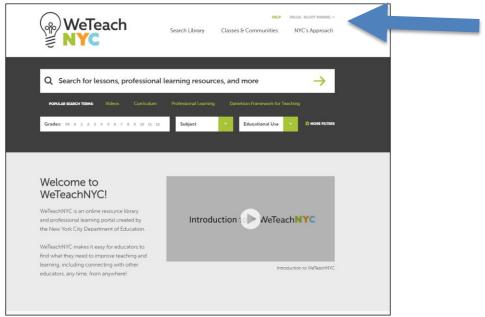

## Using your WeTeachNYC Profile

On the WeTeachNYC home page (weteachnyc.org), click the link at the top of the page to login with your NYCDOE or partner credentials.

Once you have logged in, you will see the homepage with your name in the upper right hand corner of the screen.