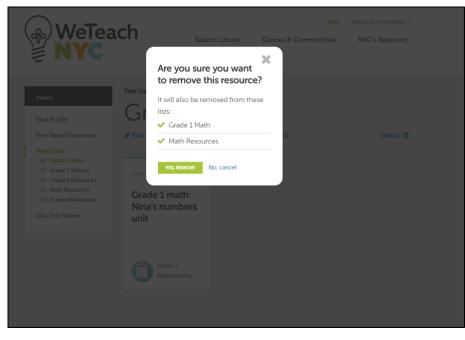

To remove an individual resource from all lists, click the green bookmark icon.

This will show all lists the resource is a part of. Clicking "No, cancel" will bring you back to the list detail page.

For questions or comments about WeTeachNYC, please contact at WeTeachNYC@schools.nyc.gov.