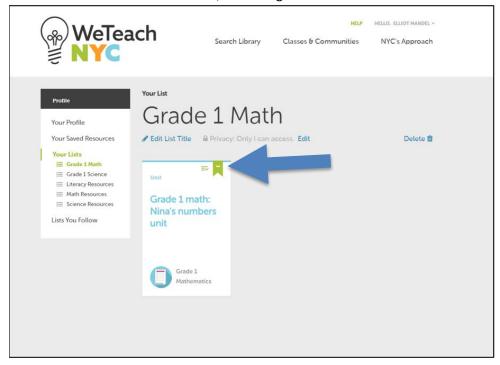

To remove an individual resource from all lists, click the green bookmark icon.

This will show all lists the resource is a part of. Clicking "No, cancel" will bring you back to the list detail page.

For questions or comments about WeTeachNYC, please contact at WeTeachNYC@schools.nyc.gov.