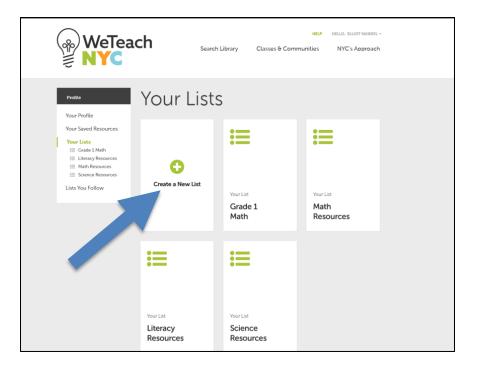

You can also create a new list on "Your Lists" page by clicking "Create a New List."

To see the individual resources in a list, click the list's name.

| WeTead                                                                                                          | search 1          | Library Classes & Comm          | HELP HELLO, ELLIOT MANDEL<br>unities NYC's Approach |  |
|-----------------------------------------------------------------------------------------------------------------|-------------------|---------------------------------|-----------------------------------------------------|--|
| Profile<br>Your Profile                                                                                         | Your Lists        | 5                               |                                                     |  |
| Your Saved Resources<br>Your Lists<br>Grade 1 Math<br>Literacy Resources<br>Math Resources<br>Science Resources | Create a New List | ≡                               | ≔                                                   |  |
| Lists You Follow                                                                                                | CREATE            | Your List<br>Grade 1<br>Science | Your List<br>Grade 1<br>Math                        |  |
|                                                                                                                 | :=                | ≔                               | ≔                                                   |  |
|                                                                                                                 | Your List         | Your List                       | Your List                                           |  |
|                                                                                                                 | Math<br>Resources | Literacy<br>Resources           | Science<br>Resources                                |  |