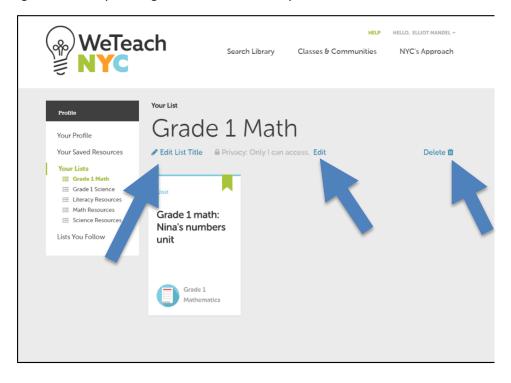

On the list's detail page, you can see all of the resources contained within the list. You can edit the title of the list by clicking "Edit List Title". You can delete the list by clicking "Delete". You can also change the privacy settings of the list by clicking "Edit" next to "Privacy".