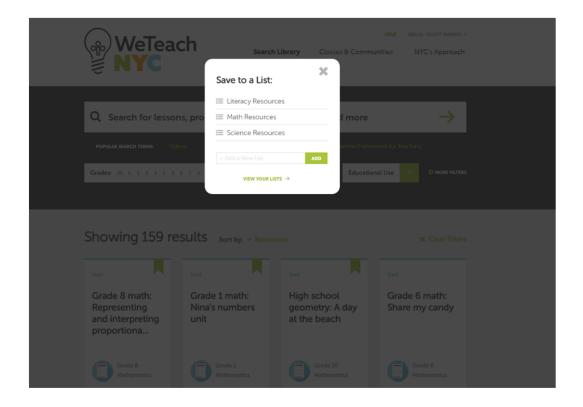

When you hover over a resource, "Add to a list" will appear in gray to the left of the green bookmark. Clicking "Add to a list" brings up the "Save to a List" menu.

| Unit                                                             | Add to a list III                       | Unit                                           | Unit                           |  |
|------------------------------------------------------------------|-----------------------------------------|------------------------------------------------|--------------------------------|--|
| Grade 8 math:<br>Representing<br>and interpreting<br>proportiona | Grade 1 math:<br>Nina's numbers<br>unit | High school<br>geometry: A day<br>at the beach | Grade 6 math:<br>Share my cand |  |
| Grade 8                                                          | Grade 1<br>Mathematics                  | Grade 10                                       | Grade 6                        |  |

You can either add the resource to an existing list or create a new list. To add the resource to existing lists, click on the name of the list(s). A green checkmark will appear next to all the lists that the resource has been saved to.

You can also create a new list by typing the name of the list. Click "Add" to create the new list and save the resource to the list you've just created. Click "View Your Lists" to be taken to Your Lists page.