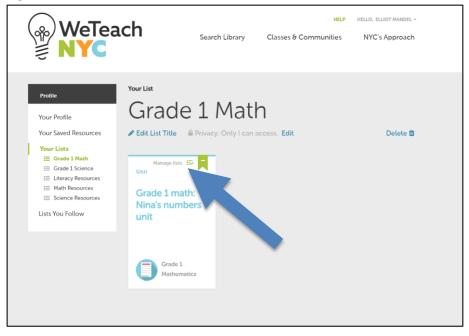

When you hover over individual saved resources, you can manage the lists they are a part of by clicking the gray "Manage lists" link.

When you click "Manage lists", you can see the names of all of your lists and select which lists the resource should be saved to. The green checkmarks show which list(s) the resource has been saved to.