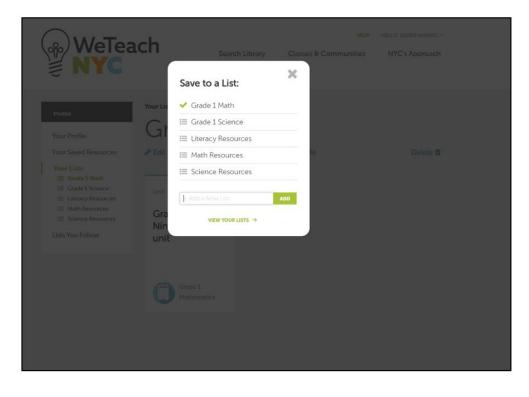

You can either add the resource to an existing list or create a new list. To add the resource to existing lists, click on the name of the list(s). A green checkmark will appear next to all the lists that the resource has been saved to.

You can also create a new list by typing the name of the list. Click "Add" to create the new list and save the resource to the list you've just created. Click "View Your Lists" to be taken to Your Lists page.