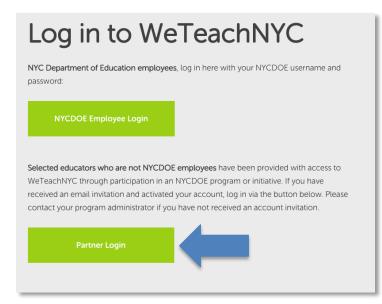

## If you are a partner:

1) Click "Partner Login," which will take you to the partner login page.

2) Enter your NYCDOE partner username and password and select "Login." You will automatically be redirected to your Classes & Communities home.