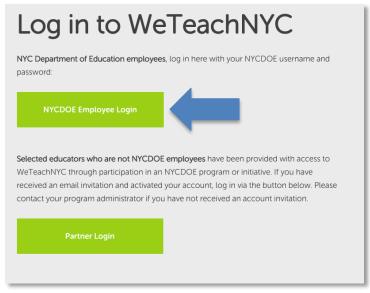

## If you are an NYCDOE employee:

1) Click "NYCDOE DOE Employee Login," which will take you to the NYC Public Schools login page.

2) Enter your NYCDOE Outlook alias (email without the @schools.nyc.gov and password), then select "Login." You will automatically be redirected to your Classes & Communities home.