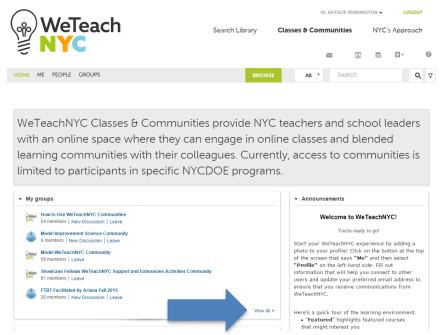

## Finding a Community in WeTeachNYC Classes & Communities

After logging in to Classes & Communities, the "My groups" section of your Classes & Communities home will list up to five of your communities.

To view all of your communities, click "View all" at the bottom of the "My groups" section, which will take you to the full "My groups" list. Here you can sort your communities by recently added or alphabetically.