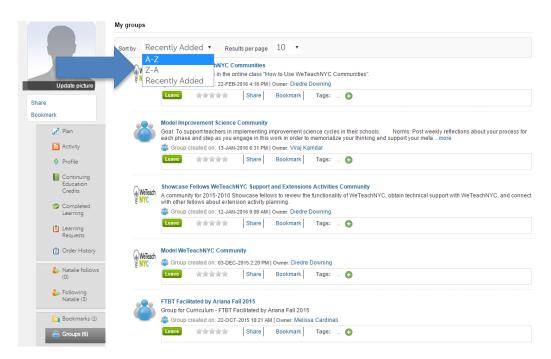

To view all of your communities, click "View all" at the bottom of the "My groups" section, which will take you to the full "My groups" list. Here you can sort your communities by recently added or alphabetically.