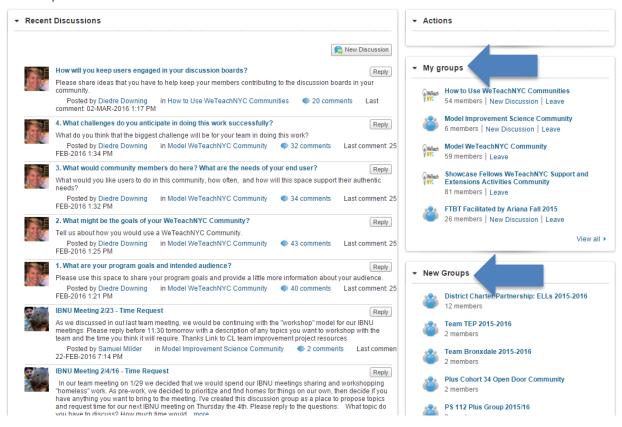

You can also view all of your communities by clicking the "Groups" tab in the upper left corner of your Classes & Communities home.

After clicking the "Groups" tab, you will see all communities you are a part of under the "My Groups" section, and all new communities in WeTeachNYC (starting with the newest) under the "New Groups" section. The description will indicate whether a community is open for all WeTeachNYC Classes & Communities members to join.