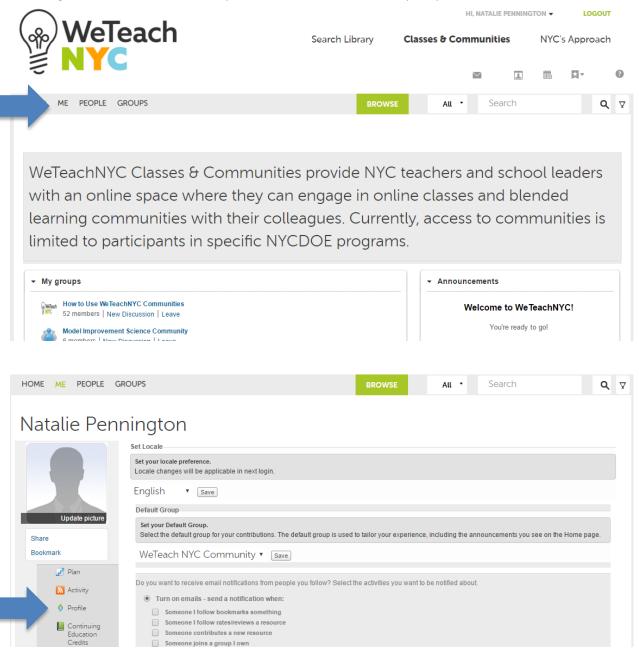

Under the "WeTeachNYC Community" heading, select when to receive email notifications and click "Save" when finished.

| Set your locale preference.<br>Locale changes will be applicable in next login.                                                                                                        |  |  |  |  |  |
|----------------------------------------------------------------------------------------------------------------------------------------------------------------------------------------|--|--|--|--|--|
| English 🔻 🔝                                                                                                                                                                            |  |  |  |  |  |
| Default Group                                                                                                                                                                          |  |  |  |  |  |
| Set your Default Group.<br>Select the default group for your contributions. The default group is used to tailor your experience, including the announcements you see on the Home page. |  |  |  |  |  |
| WeTeach NYC Community 🔻 💷                                                                                                                                                              |  |  |  |  |  |
| Do you want to receive email notifications from people you follow? Select the activities you want to be notified about. <ul> <li>Turn on emails - send a notification when:</li> </ul> |  |  |  |  |  |
| Someone I follow bookmarks something                                                                                                                                                   |  |  |  |  |  |
| Someone I follow rates/reviews a resource                                                                                                                                              |  |  |  |  |  |
| Someone contributes a new resource                                                                                                                                                     |  |  |  |  |  |
| Someone joins a group I own                                                                                                                                                            |  |  |  |  |  |
| REPORT: Send me an activity summary for groups I own                                                                                                                                   |  |  |  |  |  |
| Someone shares a resource with me                                                                                                                                                      |  |  |  |  |  |
| Someone replies to a group discussion I am part of                                                                                                                                     |  |  |  |  |  |
| Someone adds video to a video channel I am following                                                                                                                                   |  |  |  |  |  |
| Someone starts a new group discussion                                                                                                                                                  |  |  |  |  |  |
| Someone I follow posts a new blog                                                                                                                                                      |  |  |  |  |  |
| Someone shares a resource with one of my groups                                                                                                                                        |  |  |  |  |  |
| Save                                                                                                                                                                                   |  |  |  |  |  |
|                                                                                                                                                                                        |  |  |  |  |  |

To change the email address where you receive notifications, visit your profile under the "Me" tab.