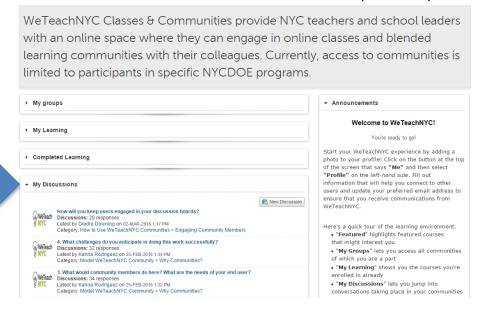

## **Discussions in WeTeachNYC Classes & Communities**

After logging in to Classes & Communities, the "My Discussions" section on your Classes & Communities home will list the most recent discussions you have participated in, allowing you to quickly return to the conversation. You can also create a new discussion directly in the "My Discussions" section.

To only view discussions inside a specific community, enter that community and view the "All Discussions" section.

WeTeachNYC Classes & Communities provide NYC teachers and school leaders with an online space where they can engage in online classes and blended learning communities with their colleagues. Currently, access to communities is limited to participants in specific NYCDOE programs.

To join a discussion, click on the discussion title to read the entire exchange. You can choose to respond to the initial prompt by clicking "Reply" to the first post, or reply to any of the other participants directly from their replies.