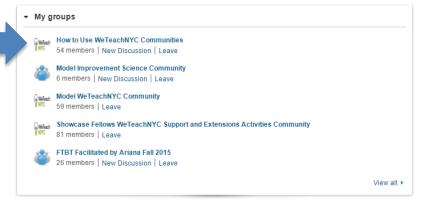

To only view discussions inside a specific community, enter that community and view the "All Discussions" section.

WeTeachNYC Classes & Communities provide NYC teachers and school leaders with an online space where they can engage in online classes and blended learning communities with their colleagues. Currently, access to communities is limited to participants in specific NYCDOE programs.