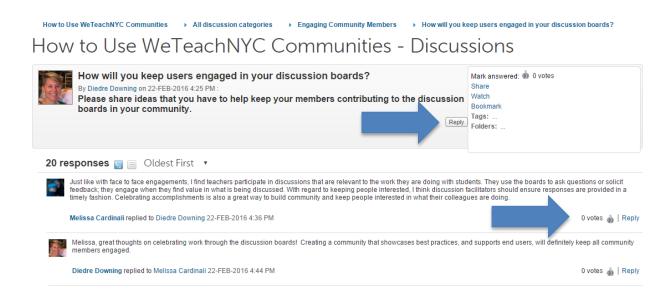

To join a discussion, click on the discussion title to read the entire exchange. You can choose to respond to the initial prompt by clicking "Reply" to the first post, or reply to any of the other participants directly from their replies.

Thumbs up a response to show that you appreciate the other member's comments!