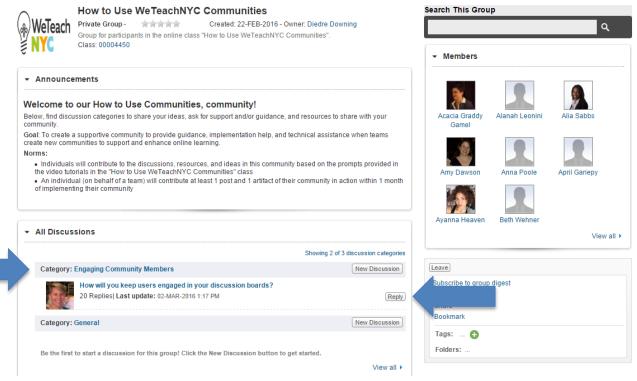

To only view discussions inside a specific community, enter that community and view the "All Discussions" section.

WeTeachNYC Classes & Communities provide NYC teachers and school leaders with an online space where they can engage in online classes and blended learning communities with their colleagues. Currently, access to communities is limited to participants in specific NYCDOE programs.

To join a discussion, click on the discussion title to read the entire exchange. You can choose to respond to the initial prompt by clicking "Reply" to the first post, or reply to any of the other participants directly from their replies.